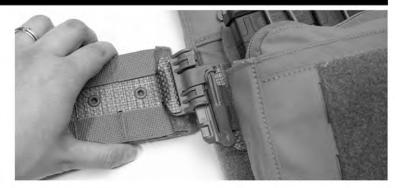

## FERRO CONCEPTS - 3AC FIRSTSPEAR TUBES® BUCKLE KIT - INSTRUCTIONS

1. TO AID IN THE INSTALL, GENTLY FOLD DOWN THE TABS OF THE FEMALE/CUMMERBUND SIDE OF THE KIT LIKE SHOWN IN THE PHOTO ABOVE.

2. START THE TUCKING PROCESS OF ALL 4 TABS INTO THE FRONT MOST MOLLE WEBBING COLUMNS OF THE 3AC CUMMERBUND. YOU CAN FOLD THE CUMMERBUND TO AID IN THIS PROCEDURE.

3. FOLD THE CUMMERBUND SLIGHTLY AND PUSH DOWN ON THE ADAPTER TO SEAT THE TABS FULLY INTO THE MOLLE. THE BUCKLE ADAPTER SHOULD SIT FLUSH AND FLAT WITH THE CUMMERBUND.

4. FOLD THE FRONT VELCRO® SECTION OF THE 3AC CUMMERBUND INWARDS AND SECURELY FASTEN THE HOOK VELCRO® TO THE LOOP VELCRO® INSIDE THE CUMMERBUND.