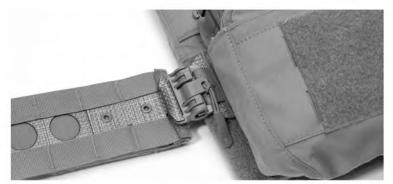

6. ATTACH CUMMERBUND IN EITHER DIRECTION BY SLIDING THE FEMALE SPLIT BAR INTO THE MALE SPLIT BAR UNTIL AN AUDIBLE CLICK IS HEARD.

7. DETACH CUMMERBUND IN EITHER DIRECTION BY ENGAGING LIFT GATE AND SLIDING FEMALE SPLIT BAR AWAY FROM MALE SPLIT BAR.

8. REPEAT FOR THE OPPOSITE SIDE AND INSTALL YOUR FRONT FLAP. YOU CAN NOW ENJOY EASY DON/DOFFING OF YOUR PLATE CARRIER WITH THE 3AC CUMMERBUND.