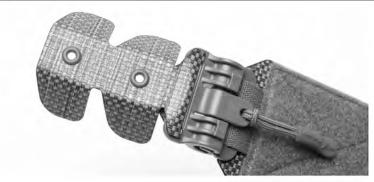

## FERRO CONCEPTS - 3AC FIRSTSPEAR TUBES® BUCKLE KIT - INSTRUCTIONS

1. TO AID IN THE INSTALL, GENTLY FOLD DOWN THE TABS OF THE FEMALE/CUMMERBUND SIDE OF THE KIT LIKE SHOWN IN THE PHOTO ABOVE.

2. START THE TUCKING PROCESS OF ALL 4 TABS INTO THE FRONT MOST MOLLE WEBBING COLUMNS OF THE 3AC CUMMERBUND. YOU CAN FOLD THE CUMMERBUND TO AID IN THIS PROCEDURE.

3. FOLD THE CUMMERBUND SLIGHTLY AND PUSH DOWN ON THE ADAPTER TO SEAT THE TABS FULLY INTO THE MOLLE. THE BUCKLE ADAPTER SHOULD SIT FLUSH AND FLAT WITH THE CUMMERBUND.

4. FOLD THE FRONT VELCRO® SECTION OF THE 3AC CUMMERBUND INWARDS AND SECURELY FASTEN THE HOOK VELCRO® TO THE LOOP VELCRO® INSIDE THE CUMMERBUND.