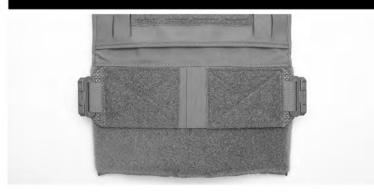

## FERRO CONCEPTS - 3AC FIRSTSPEAR TUBES® BUCKLE KIT - INSTRUCTIONS

1. TO AID IN THE INSTALL, GENTLY FOLD DOWN THE TABS OF THE FEMALE/CUMMERBUND SIDE OF THE KIT LIKE SHOWN IN THE PHOTO ABOVE.

2. START THE TUCKING PROCESS OF ALL 4 TABS INTO THE FRONT MOST MOLLE WEBBING COLUMNS OF THE 3AC CUMMERBUND. YOU CAN FOLD THE CUMMERBUND TO AID IN THIS PROCEDURE.