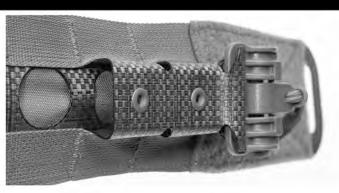

## FERRO CONCEPTS - 3AC FIRSTSPEAR TUBES® BUCKLE KIT - INSTRUCTIONS

5. FASTEN THE PLATE POCKET SIDE OF THE KIT ON THE PREFERRED LOCATION ON THE FRONT PLATE POCKET OF THE PLATE CARRIER. ALIGNING WITH THE SIDES OF YOUR FRONT FLAP IS OPTIMAL.

6. ATTACH CUMMERBUND IN EITHER DIRECTION BY SLIDING THE FEMALE SPLIT BAR INTO THE MALE SPLIT BAR UNTIL AN AUDIBLE CLICK IS HEARD.

7. DETACH CUMMERBUND IN EITHER DIRECTION BY ENGAGING LIFT GATE AND SLIDING FEMALE SPLIT BAR AWAY FROM MALE SPLIT BAR.