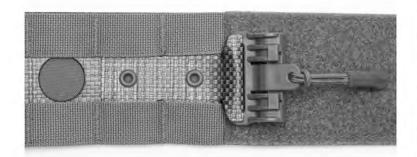

## FERRO CONCEPTS - 3AC FIRSTSPEAR TUBES® BUCKLE KIT - INSTRUCTIONS

5. FASTEN THE PLATE POCKET SIDE OF THE KIT ON THE PREFERRED LOCATION ON THE FRONT PLATE POCKET OF THE PLATE CARRIER. ALIGNING WITH THE SIDES OF YOUR FRONT FLAP IS OPTIMAL.

6. ATTACH CUMMERBUND IN EITHER DIRECTION BY SLIDING THE FEMALE SPLIT BAR INTO THE MALE SPLIT BAR UNTIL AN AUDIBLE CLICK IS HEARD.

7. DETACH CUMMERBUND IN EITHER DIRECTION BY ENGAGING LIFT GATE AND SLIDING FEMALE SPLIT BAR AWAY FROM MALE SPLIT BAR.