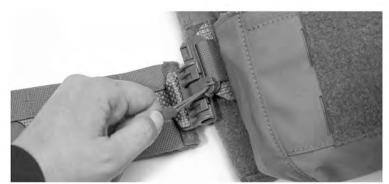

6. ATTACH CUMMERBUND IN EITHER DIRECTION BY SLIDING THE FEMALE SPLIT BAR INTO THE MALE SPLIT BAR UNTIL AN AUDIBLE CLICK IS HEARD.

7. DETACH CUMMERBUND IN EITHER DIRECTION BY ENGAGING LIFT GATE AND SLIDING FEMALE SPLIT BAR AWAY FROM MALE SPLIT BAR.