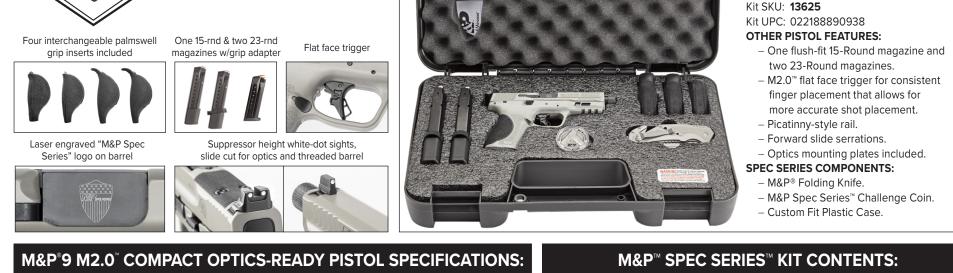

## M&P<sup>®</sup>9 M2.0<sup>™</sup> COMPACT OPTICS-READY SPEC SERIES PISTOL KIT

Born from evolutions in the professional and shooting enthusiast spaces, the M&P<sup>®</sup> Spec Series<sup>™</sup> line advances with its 3rd iteration. The newest edition places emphasis on delivering a package that is ideal for those looking to hone their skills and push their limits. The new Spec Series<sup>™</sup> pistol comes complete with co-witness sights and a 4.6<sup>″</sup> threaded barrel, making it an optimal choice for suppressed shooting. Also included is our C.O.R.E.<sup>™</sup> system, designed to give the user the ability to mount their preferred handgun optic to maintain accuracy and proficiency when firing. The inclusion of two 23-round 9mm magazines means less time reloading and more time practicing. The additional 15-round magazine trims down the overall size of the new Spec Series<sup>™</sup> and allows for a more concealable package.

The M&P<sup>®</sup> Spec Series<sup>™</sup> kit includes an M&P<sup>®</sup> knife that features a 4<sup>″</sup> blade with an overall length of 9<sup>″</sup> and a collectable M&P Spec Series<sup>™</sup> Challenge Coin.