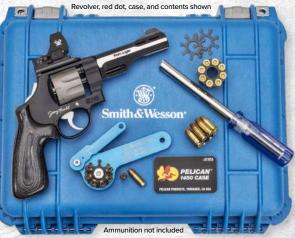

## WORLD RECORD - 1.88 SECONDS WITH A REVOLVER ON (6) PLATES • LIMITED RELEASE OF ONLY 1,880 UNITS •

| 14045                            | 9MM Luger                                                                                                                                                   | 5″                        | 8-rounds          |  |  |  |
|----------------------------------|-------------------------------------------------------------------------------------------------------------------------------------------------------------|---------------------------|-------------------|--|--|--|
|                                  |                                                                                                                                                             | 1.1.1                     | -                 |  |  |  |
| SKU                              | CALIBER                                                                                                                                                     | BARREL LENGTH             | CAPACITY          |  |  |  |
| FEATURE                          | BENEFIT                                                                                                                                                     |                           |                   |  |  |  |
| Scandium Frame                   | The lightweight frame lets the user move swiftly and precisely while transitioning between targets.                                                         |                           |                   |  |  |  |
| Jerry Miculek<br>Signature Grips | Optimal ergonomics enhance performance and allow for minor<br>adjustments needed to be made when moving fast between<br>holster draw and target transition. |                           |                   |  |  |  |
|                                  | New C.O.R.E. <sup>™</sup> svste                                                                                                                             | em for revolvers that all | ow you to mount a |  |  |  |

## SPECIFICATIONS

|                                      |                                                                            | 1 15 MU                                   |                                                                                                                                                                                                                                                                                                                                                                                                                                                                                                                                                                                                                                                                                                                                                                                                                                                                                                                                                                                                                                                                                                                                                                                                                                                                                                                                                                                                                                                                                                                                                                                                                                                                                                                                                                                                                                                                                                                                                                                                                                                                                                                                |                                                                                                                |                             |
|--------------------------------------|----------------------------------------------------------------------------|-------------------------------------------|--------------------------------------------------------------------------------------------------------------------------------------------------------------------------------------------------------------------------------------------------------------------------------------------------------------------------------------------------------------------------------------------------------------------------------------------------------------------------------------------------------------------------------------------------------------------------------------------------------------------------------------------------------------------------------------------------------------------------------------------------------------------------------------------------------------------------------------------------------------------------------------------------------------------------------------------------------------------------------------------------------------------------------------------------------------------------------------------------------------------------------------------------------------------------------------------------------------------------------------------------------------------------------------------------------------------------------------------------------------------------------------------------------------------------------------------------------------------------------------------------------------------------------------------------------------------------------------------------------------------------------------------------------------------------------------------------------------------------------------------------------------------------------------------------------------------------------------------------------------------------------------------------------------------------------------------------------------------------------------------------------------------------------------------------------------------------------------------------------------------------------|----------------------------------------------------------------------------------------------------------------|-----------------------------|
| Model                                |                                                                            | UPC                                       | Frame Size                                                                                                                                                                                                                                                                                                                                                                                                                                                                                                                                                                                                                                                                                                                                                                                                                                                                                                                                                                                                                                                                                                                                                                                                                                                                                                                                                                                                                                                                                                                                                                                                                                                                                                                                                                                                                                                                                                                                                                                                                                                                                                                     | Action                                                                                                         | Rifling                     |
| Performance Cer<br>Jerry Miculek Rec | nter <sup>®</sup> Model 327 WR<br>cord Revolver                            | 022188897333                              | N-frame                                                                                                                                                                                                                                                                                                                                                                                                                                                                                                                                                                                                                                                                                                                                                                                                                                                                                                                                                                                                                                                                                                                                                                                                                                                                                                                                                                                                                                                                                                                                                                                                                                                                                                                                                                                                                                                                                                                                                                                                                                                                                                                        | Double-action                                                                                                  | 1:10" Twist                 |
| Sights                               | <b>Optical Sight</b>                                                       | Width                                     | <b>Overall Height</b>                                                                                                                                                                                                                                                                                                                                                                                                                                                                                                                                                                                                                                                                                                                                                                                                                                                                                                                                                                                                                                                                                                                                                                                                                                                                                                                                                                                                                                                                                                                                                                                                                                                                                                                                                                                                                                                                                                                                                                                                                                                                                                          | <b>Overall Length</b>                                                                                          | Sight Radius                |
| Brass bead front,<br>Adjustable rear | Vortex <sup>®</sup> Red Dot<br>on C.O.R.E. <sup>™</sup><br>mounting system | 1.712″<br>(4.35 cm)                       | 7.75″<br>(19.7 cm)                                                                                                                                                                                                                                                                                                                                                                                                                                                                                                                                                                                                                                                                                                                                                                                                                                                                                                                                                                                                                                                                                                                                                                                                                                                                                                                                                                                                                                                                                                                                                                                                                                                                                                                                                                                                                                                                                                                                                                                                                                                                                                             | 10.5″<br>(26.7 cm)                                                                                             | 6.125″<br>(15.5 cm)         |
| Grip                                 | Weight                                                                     | Barrel                                    | Cylinder                                                                                                                                                                                                                                                                                                                                                                                                                                                                                                                                                                                                                                                                                                                                                                                                                                                                                                                                                                                                                                                                                                                                                                                                                                                                                                                                                                                                                                                                                                                                                                                                                                                                                                                                                                                                                                                                                                                                                                                                                                                                                                                       | Frame                                                                                                          | Trigger                     |
| Laminated wood<br>JM Signature Grip  | 2.22 lbs.<br>(1008 g)                                                      | 5" (12.7 cm)<br>Stainless steel<br>ported | Titanium                                                                                                                                                                                                                                                                                                                                                                                                                                                                                                                                                                                                                                                                                                                                                                                                                                                                                                                                                                                                                                                                                                                                                                                                                                                                                                                                                                                                                                                                                                                                                                                                                                                                                                                                                                                                                                                                                                                                                                                                                                                                                                                       | Scandium<br>frame                                                                                              | Chromed,<br>Stainless steel |
|                                      |                                                                            | CALIFORNIA CONTRACTOR                     | and the second s | The second s |                             |