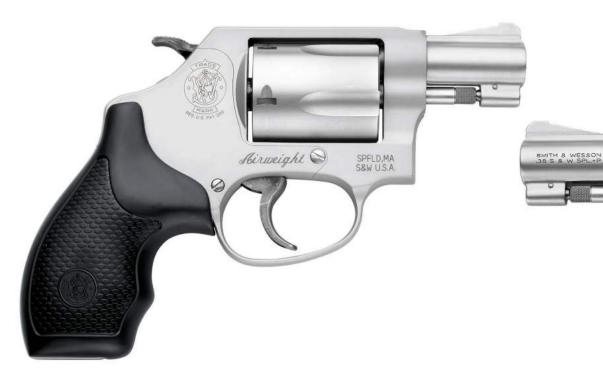

.38 S&W Special +P 1.875" Barrel • 5 Rounds

.38 S&W Special +P 1.875" Barrel • 5 Rounds

## **SPECIFICATIONS**

| MODEL:         | 637                  |
|----------------|----------------------|
| SKU:           | 163050               |
| Caliber:       | .38 S&W Special +P   |
| Capacity:      | 5 Rounds             |
| Action:        | Single/Double Action |
| Barrel Length: | 1.875" (4.7 cm)      |
| Front Sight:   | Integral             |
| Rear Sight:    | Fixed                |

Overall Length: Frame Material: Grip: Weight: Overall Length: Frame Material: Finish: UPC Code:

11.125" (28.3 cm) Stainless Steel Synthetic 15.0 oz. (425.3 g) 6.31" (16.0 cm) Aluminum Alloy Cylinder Material: Stainless Steel Satin Stainless 022188630503