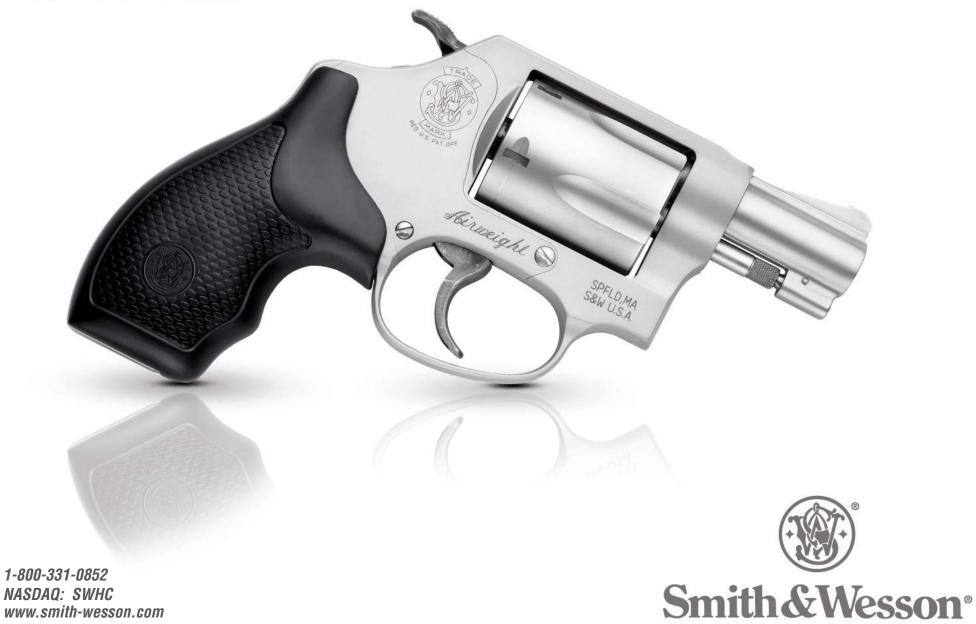

.38 S&W Special +P 1.875" Barrel • 5 Rounds

.38 S&W Special +P 1.875" Barrel • 5 Rounds

## **SPECIFICATIONS**

| MODEL:         | 637                  |
|----------------|----------------------|
| SKU:           | 163050               |
| Caliber:       | .38 S&W Special +P   |
| Capacity:      | 5 Rounds             |
| Action:        | Single/Double Action |
| Barrel Length: | 1.875" (4.7 cm)      |
| Front Sight:   | Integral             |
| Rear Sight:    | Fixed                |

Overall Length: Frame Material: Grip: Weight: Overall Length: Frame Material: Finish: UPC Code:

11.125" (28.3 cm) Stainless Steel Synthetic 15.0 oz. (425.3 g) 6.31" (16.0 cm) Aluminum Alloy Cylinder Material: Stainless Steel Satin Stainless 022188630503